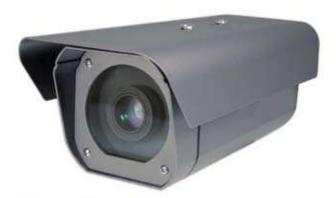

## **MAGIC CAMERA**

## MAGIC CAMERA Vivid Color In Low Lux, No IR Needed

## . Built-in 1/3" CCD High Resolution Color Camera

**FEATURES** 

. No IR required at night. Clear image under faint start light.

. No overheat problem. Good for energy conservation and conforms to the environmental protection

. Horizontal Resolution 560 TV Lines.

- . IP66 weatherproof housing
- . Hidden-cable Bracket

| Material      | Aluminum            |  |
|---------------|---------------------|--|
| Swivel Angle  | 360°                |  |
| Tilt Angle    | 120°                |  |
| Dimension(mm) | 208(L)X75(W)X115(H) |  |
| Max. Load     | 10kg                |  |