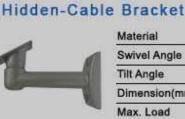

. Horizontal Resolution 560 TV Lines.

- . IP66 weatherproof housing
- . Hidden-cable Bracket

| Material      | Aluminum            |  |
|---------------|---------------------|--|
| Swivel Angle  | 360°                |  |
| Tilt Angle    | 120°                |  |
| Dimension(mm) | 208(L)X75(W)X115(H) |  |
| Max. Load     | 10kg                |  |