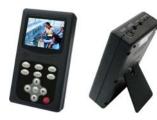

## PORTABLE MOBILE DVR (CAR-01)

Truck, Public bus, Police Car, Yacht...etc.

#### **FEATURES**

- Ideal for any vehicle size
- ▶ Built in 2" LCD panel
- ▶ Advanced MPEG4 quality
- ▶ Small size, Lightweight
- User friendly setting & operation
- ▶ IR Remote Control
- ▶ Control / Date Time Setting (OSD Menu)
- Snap shot in JPEG at 320 x 240
- ▶ Minimum Recording Time: 2.5 ~ 3hrs. (-/+10%)
- ▶ Built-in 1000mA rechargeable Li-Ion battery
- Display the information of SD capacity
- NTSC 30fps /sec. PAL 25fps /sec Real Time (ASF file format)