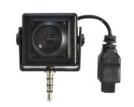

#### **CONTENTS**

PORTABLE DVR

IR REMOTE CONTROL

MINI COLOR CAMERA

SD CARD

**DVR HOLDER** 

**VEHICLE POWER CABLE** 

AC/DC POWER **CHARGER** 

#### **SPECIFICATIONS**

|                         | CATIONS       |                                                                                              |                     |  |
|-------------------------|---------------|----------------------------------------------------------------------------------------------|---------------------|--|
| PORTABL                 | E DVK         | - 100 0 ·                                                                                    |                     |  |
| Capacity                |               | External SD Card                                                                             |                     |  |
| Record Resolution       |               | Record 320x 240 MPEG4 ,Snapshot 320 x 240 JPEG                                               |                     |  |
| Video Playback          |               | MPEG-4, Encode and Decode Resolution up to 320 x 240 @30fps/sec. Real Time (ASF file format) |                     |  |
| Photo View              |               | JPEG format 320 x 240 (Digital Zoom, NO image Resolution Loss)                               |                     |  |
| Video                   | Input         | Composite AV input x 1 (Phone Jack 3.5mm)                                                    |                     |  |
|                         | Output        | Composite AV output x 1 (Phone Jack 3.5mm)                                                   |                     |  |
|                         | Sampling Rate | 8K                                                                                           |                     |  |
|                         | Compression   | PCM                                                                                          |                     |  |
| Recording Mode          |               | Manual / Motion Detection                                                                    |                     |  |
| Data Search             |               | Manual                                                                                       |                     |  |
| Display                 |               | 2.0" TFT LCD                                                                                 |                     |  |
| System Format           |               | NTSC / PAL System (option)                                                                   |                     |  |
| Status indicator        |               | LED x 2 (Power = Green , Record = Red)                                                       | 58 mm24 mm          |  |
| Power<br>Sources        | Internal      | Rechargeable Li-lon Batteries. (3.7V, 1900mAH above)                                         |                     |  |
|                         | External      | AC input :AC charger/adapter (5V/2A), CCD outup:5V,150mA                                     |                     |  |
| Power Cor               | nsumption     | Typical 500mAH (±5%)                                                                         | E E                 |  |
| Dimension (mm)          |               | 58(W) x 24(D) x 109(H)                                                                       |                     |  |
| Net Weight              |               | 200g                                                                                         |                     |  |
| Operation Temperature   |               | -10°C ~ +55°C                                                                                |                     |  |
| IR Remote               |               | 30 degree / 10 meters (38KHz carrier / 3.3V)                                                 |                     |  |
| CAMERA                  |               |                                                                                              |                     |  |
| Scanning System         |               | 2:1 interlace                                                                                |                     |  |
| Vertical Frequency      |               | NTSC: 59.94Hz, PAL: 50Hz                                                                     |                     |  |
| Effective<br>Pixel      | NTSC          | 420(H) x 492(V)                                                                              | 22mm 33mm 27mm 27mm |  |
|                         | PAL           | 512(H) x 582(V)                                                                              |                     |  |
| Electronic Shutter      |               | UP TO 1/100.000sec.                                                                          |                     |  |
| Image Device            |               | 1/3" SONY CCD                                                                                |                     |  |
| Horizontal Resolution   |               | 420 TV lines                                                                                 |                     |  |
| Sensitivity             |               | 1 Lux                                                                                        |                     |  |
| Signal to Noise         |               | More than 48dB                                                                               |                     |  |
| Gain Control            |               | Auto                                                                                         |                     |  |
| White Balance           |               | Auto                                                                                         |                     |  |
| Gamma Correction        |               | 0.45                                                                                         |                     |  |
| SYNC System             |               | Internal                                                                                     |                     |  |
| Lens                    |               | 3.7mm Pinhole lens                                                                           |                     |  |
| Video Output            |               | 1Vp-p, 75 Ohms                                                                               |                     |  |
| Power Requirement(±10%) |               | DC5V, 150mA                                                                                  |                     |  |
| Operation Temp.         |               | Working: -30~+60oC, Storage: -10~+50oC                                                       |                     |  |
| Weight(N.W)             |               | 10 g                                                                                         |                     |  |