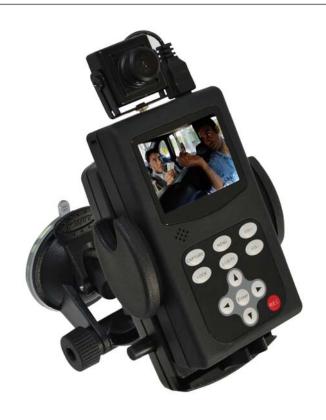

## PORTABLE MOBILE DVR (CAR-01)

Truck, Public bus, Police Car, Yacht...etc.

#### **FEATURES**

- Ideal for any vehicle size
- ▶ Built in 2" LCD panel
- ▶ Advanced MPEG4 quality
- ▶ Small size, Lightweight
- User friendly setting & operation
- ▶ IR Remote Control
- ▶ Control / Date Time Setting (OSD Menu)
- Snap shot in JPEG at 320 x 240
- ▶ Minimum Recording Time: 2.5 ~ 3hrs. (-/+10%)
- ▶ Built-in 1000mA rechargeable Li-Ion battery
- Display the information of SD capacity
- NTSC 30fps /sec. PAL 25fps /sec Real Time (ASF file format)